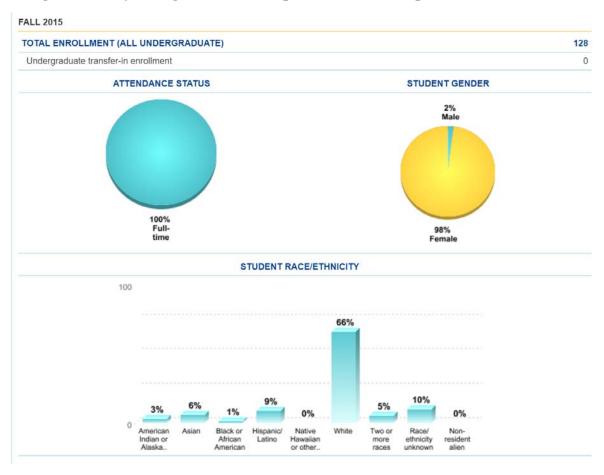

watch?v=crY8RNlnAN4">https://www.youtube.com/watch?v=crY8RNlnAN4</a>,

Student Loan Entrance Counseling:

https://studentloans.gov/myDirectLoan/counselingInstructions.action

**Voter Registration:** http://www.sos.wa.gov/elections/myvote/olvr.html

**Evacuation Procedures:** Each campus contains an Emergency Response and Evacuation Plan that you may review. If an evacuation is necessary, faculty will instructor students to exit the building in an orderly manner and general meeting areas are:

- (a) Everett Campus: Harvest Church in the lower parking lot
- (b) Bellevue Campus: U.S Army Recruiting office across the parking lot
- (c) Renton Campus: Pike Place Bakery Storefront

## <u>School Population – Diversity:</u>

# **Evergreen Beauty College (Everett Campus & Renton Campus Combined)**



## **Evergreen Beauty College (Bellevue Campus)**