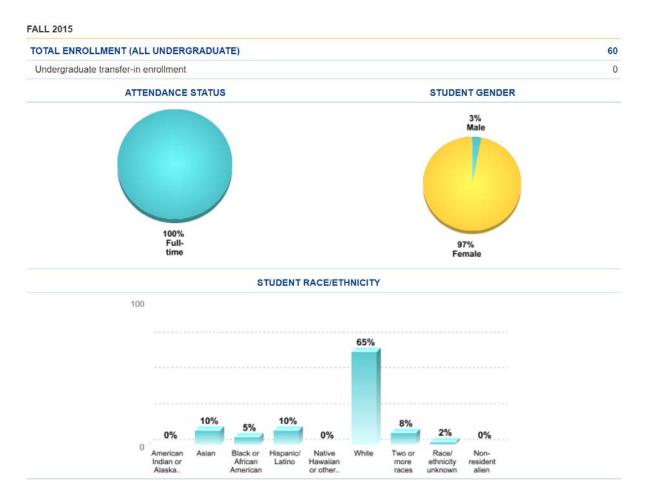

crY8RNlnAN4</a>,

Student Loan Entrance Counseling:

https://studentloans.gov/myDirectLoan/counselingInstructions.action

**Voter Registration:** http://www.sos.wa.gov/elections/myvote/olvr.html

**Evacuation Procedures:** Each campus contains an Emergency Response and Evacuation Plan that you may review. If an evacuation is necessary, faculty will instructor students to exit the building in an orderly manner and general meeting areas are:

- (a) Everett Campus: Harvest Church in the lower parking lot
- (b) Bellevue Campus: U.S Army Recruiting office across the parking lot
- (c) Renton Campus: Pike Place Bakery Storefront

## <u>School Population – Diversity:</u>

# **Evergreen Beauty College (Everett Campus & Renton Campus Combined)**



## **Evergreen Beauty College (Bellevue Campus)**